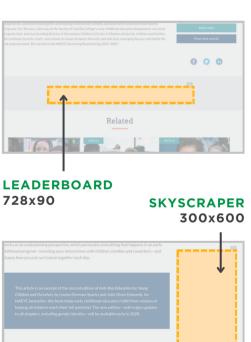

#### **Specifications**

| SKYSCRAPER         | 300x600 |
|--------------------|---------|
| SQUARE             | 300x250 |
| LEADERBOARD        | 728x90  |
| BANNER             | 468x60  |
| MOBILE LEADERBOARD | 320x50  |