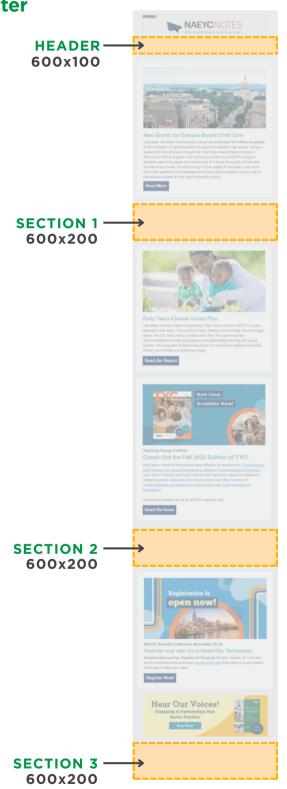

## **NAEYC Notes E-newsletter**

NAEYC's signature weekly digital e-newsletter

highlighting the latest trends in the early childhood education field.

This e-newsletter is delivered to over

70,000 industry experts every week.

#### Rates

| Placement | 1x      | 3x      | 5x      |
|-----------|---------|---------|---------|
| HEADER    | \$1,819 | \$1,728 | \$1,638 |
| SECTION 1 | \$1,518 | \$1,395 | \$1,334 |
| SECTION 2 | \$1,091 | \$1,032 | \$970   |
| SECTION 3 | \$1,091 | \$1,032 | \$970   |

#### **Specifications**

| HEADER           | 600x100 |
|------------------|---------|
| SECTIONS 1, 2, 3 | 600x200 |
| MOBILE           | 600x300 |

File types accepted: JPG or PNG

Please include one (1) URL