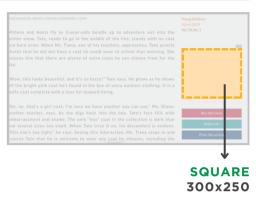

#### **Specifications**

| SKYSCRAPER         | 300x600 |
|--------------------|---------|
| SQUARE             | 300x250 |
| LEADERBOARD        | 728x90  |
| BANNER             | 468x60  |
| MOBILE LEADERBOARD | 320x50  |